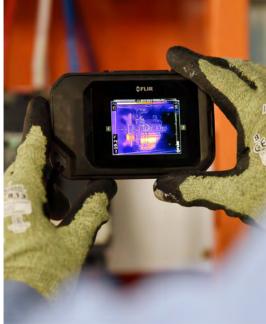

#### Switchboard Services

- Residual Current Devices
- Thermographic Scanning
- Air Circuit Breakers
- Automatic/Manual Transfer Switches