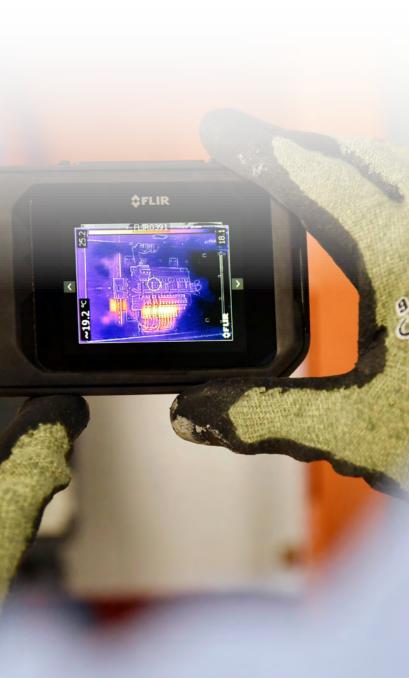

#### Switchboard Services

- Residual Current Devices
- Thermographic Scanning
- Air Circuit Breakers
- Automatic/Manual Transfer Switches