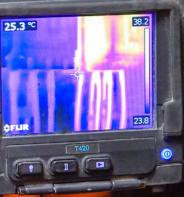

#### Switchboard Services

- Residual Current Devices
- Thermographic Scanning
- Air Circuit Breakers
- Automatic/Manual Transfer Switches